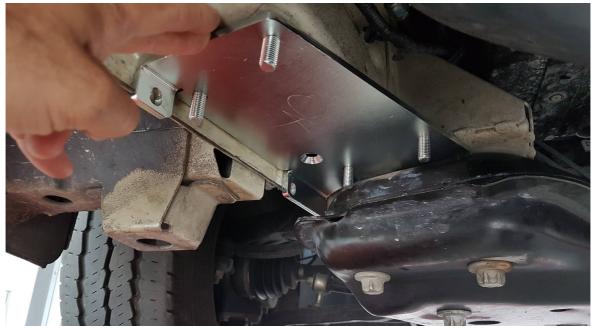

#### **PLATE INSERTED CORRECTLY**

Push the adapter most frontly possible

Fix the adapter with the special plate that you insert in the hole

Drill two 8mm holes

Fix with the 2 M8 bolts supplyed

If necessary loose the bolts of the support of the tank and move it a few centimeter inside the vehicle