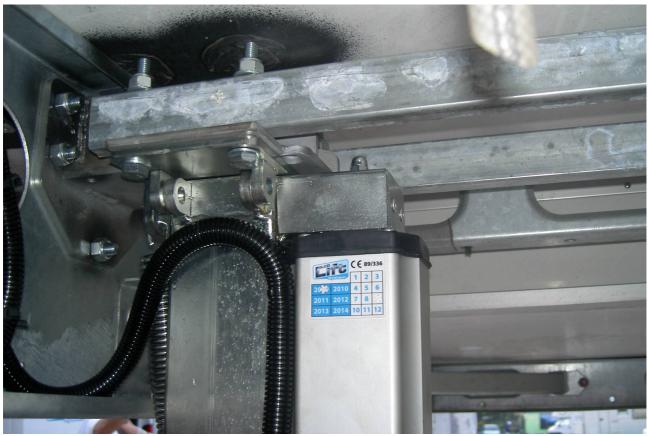

## JACK WITH MOTOR TO THE INSIDE OF THE VEHICLE AND ROTATION REAR

#### Rear adapter Alko left/right

- Fix the adapter at 34cm minimun from the floor using the 10x30mm bolts.
- The adapters must be positioned and fixed perfectly specular.
- After having fixed the adapters position the link bars over, then make the 10mm holes where will be fixed the jacks.
- Then fix the highjack with the 10x70mm bolts (the bolts must tighten the adapter, the link bar and the jack togheter).
- The jacks can be rotate front or rear.
- Then adjust the limit switches (see installation manual).