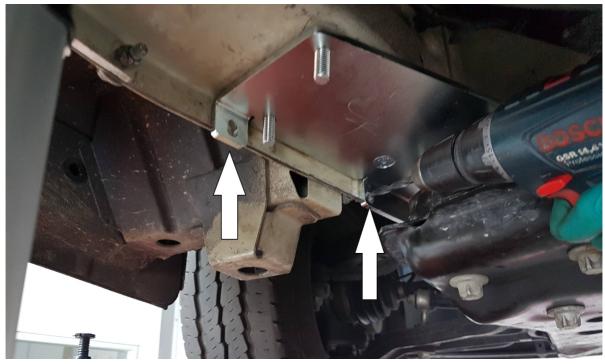

#### **PLATE INSERTED CORRECTLY**

Push the adapter most frontly possible

Fix the adapter with the special plate that you insert in the hole

Drill two 8mm holes

Fix with the 2 M8 bolts supplyed

If necessary loose the bolts of the support of the tank and move it a few centimeter inside the vehicle