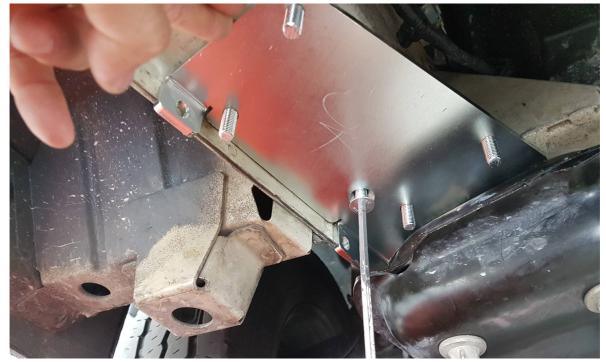

#### <sup>2</sup> INSERT THE PLATE IN THE SQUARE HOLE

#### **PLATE INSERTED CORRECTLY**

Push the adapter most frontly possible

Fix the adapter with the special plate that you insert in the hole

Drill two 8mm holes

Fix with the 2 M8 bolts supplyed

If necessary loose the bolts of the support of the tank and move it a few centimeter inside the vehicle