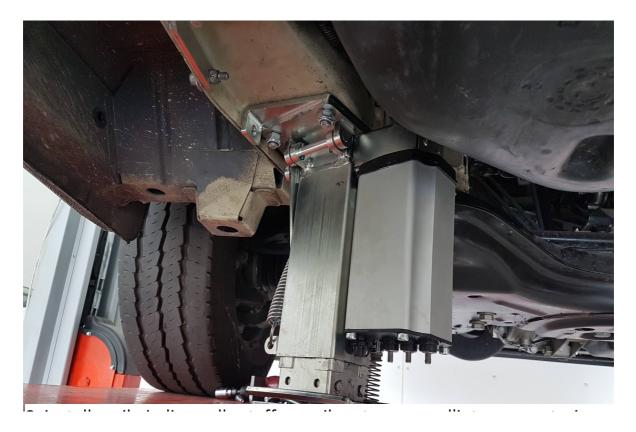

# **AUTOLIFT SYSTEM**

# INSTALLATION MANUAL FOR ADAPTER DUCATO X290

### **EURO 6 with rear ALKO**

Please subscrive to our Youtube channel TESA AUTOLIFT SYSTEM and see all tutorial videos.

## Front adapter Ducato x290

#### 1. REMOVE THE RUBBER STOPPER



#### <sup>2</sup> INSERT THE PLATE IN THE SQUARE HOLE



#### **PLATE INSERTED CORRECTLY**





Push the adapter most frontly possible



Fix the adapter with the special plate that you insert in the hole



Drill two 8mm holes



Fix with the 2 M8 bolts supplyed



If necessary loose the bolts of the support of the tank and move it a few centimeter inside the vehicle

## JACK WITH MOTOR TO THE INSIDE OF THE VEHICLE AND ROTATION REAR

#### Rear adapter Alko left/right

- Fix the adapter at 34cm minimun from the floor using the 10x30mm bolts.
- The adapters must be positioned and fixed perfectly specular.
- After having fixed the adapters position the link bars over, then make the 10mm holes where will be fixed the jacks.
- Then fix the highjack with the 10x70mm bolts (the bolts must tighten the adapter, the link bar and the jack togheter).
- The jacks can be rotate front or rear.
- Then adjust the limit switches (see installation manual).