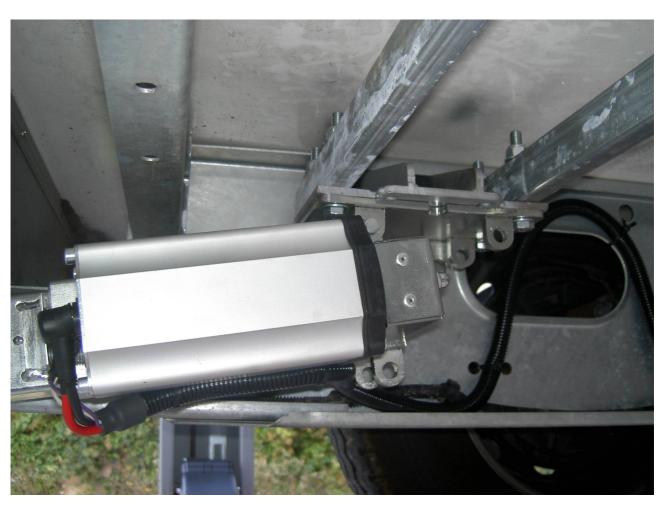

## JACK WITH MOTOR TO THE INSIDE OF THE VEHICLE AND ROTATION REAR

#### Rear adapter Alko left/right

- Fix the adapter at 34cm minimun from the floor using the 10x30mm bolts.
- The adapters must be positioned and fixed perfectly specular.
- After having fixed the adapters position the link bars over, then make the 10mm holes where will be fixed the jacks.
- Then fix the highjack with the 10x70mm bolts (the bolts must tighten the adapter, the link bar and the jack togheter).
- The jacks can be rotate front or rear.
- Then adjust the limit switches (see installation manual).