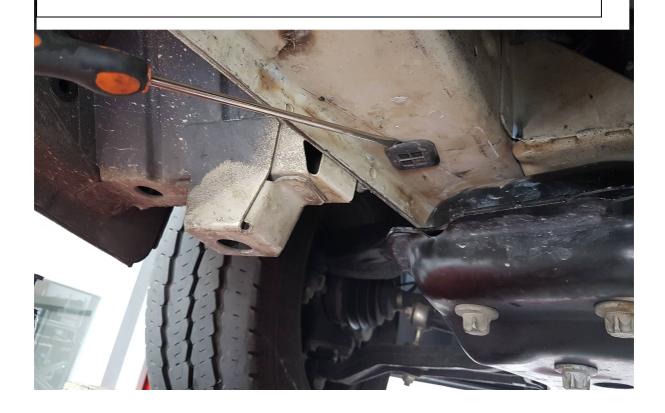

# **AUTOLIFT SYSTEM**

# INSTALLATION MANUAL FOR ADAPTER DUCATO X290

### **EURO 6 with rear ALKO**

Please subscrive to our Youtube channel TESA AUTOLIFT SYSTEM and see all tutorial videos.

## Front adapter Ducato x290

#### 1. REMOVE THE RUBBER STOPPER



#### <sup>2</sup> INSERT THE PLATE IN THE SQUARE HOLE



#### **PLATE INSERTED CORRECTLY**





Push the adapter most frontly possible



Fix the adapter with the special plate that you insert in the hole



Drill two 8mm holes



Fix with the 2 M8 bolts supplyed



If necessary loose the bolts of the support of the tank and move it a few centimeter inside the vehicle

## JACK WITH MOTOR TO THE INSIDE OF THE VEHICLE AND ROTATION REAR

#### Rear adapter Alko left/right

- Fix the adapter at 34cm minimun from the floor using the 10x30mm bolts.
- The adapters must be positioned and fixed perfectly specular.
- After having fixed the adapters position the link bars over, then make the 10mm holes where will be fixed the jacks.
- Then fix the highjack with the 10x70mm bolts (the bolts must tigh