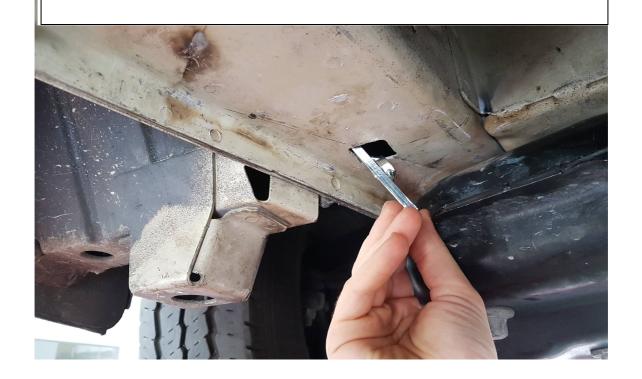

# **AUTOLIFT SYSTEM**

# INSTALLATION MANUAL FOR ADAPTER DUCATO X290

### **EURO 6 with rear ALKO**

Please subscrive to our Youtube channel TESA AUTOLIFT SYSTEM and see all tutorial videos.

## Front adapter Ducato x290

#### 1. REMOVE THE RUBBER STOPPER



#### <sup>2</sup> INSERT THE PLATE IN THE SQUARE HOLE



#### **PLATE INSERTED CORRECTLY**





Push the adapter most frontly possible



Fix the adapter with the special plate that you insert in the hole



Drill two 8mm holes



Fix with the 2 M8 bolts supplyed



If necessary loose the bolts of the support of the tank and move it a few centimeter inside the vehicle

## JACK WITH MOTOR TO THE INSIDE OF THE VEHICLE AND ROTATION REAR

#### Rear adapter Alko left/right

- Fix the adapter at 34cm minimun from the floor using the 10x30mm bolts.
- The adapters must be positioned and fixed perfectly specular.
- After having fixed the adapters position the link bars over, then make the 10mm holes where will be fixed the jacks.
- Then fix the highjack with the 10x70mm bolts (the bolts must tighten the adapter, the link bar and the jack togheter).
- T