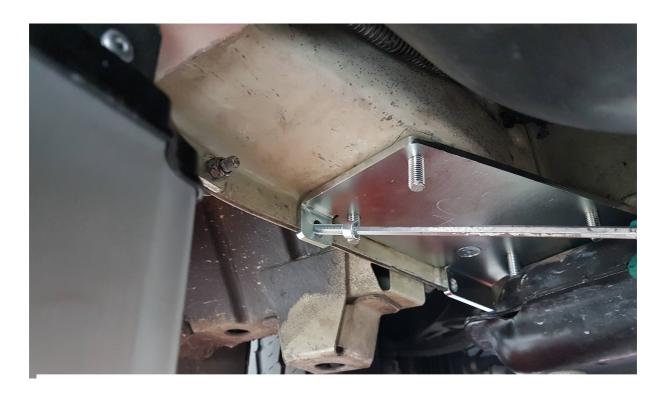

#### **PLATE INSERTED CORRECTLY**

Push the adapter most frontly possible

Fix the adapter with the special plate that you insert in the hole

Drill two 8mm holes

Fix with the 2 M8 bolts supplyed

If necessary loose the bolts of the support of the tank and move it a few centimeter inside the vehicle

## JACK WITH MOTOR TO THE INSIDE OF THE VEHICLE AND ROTATION REAR