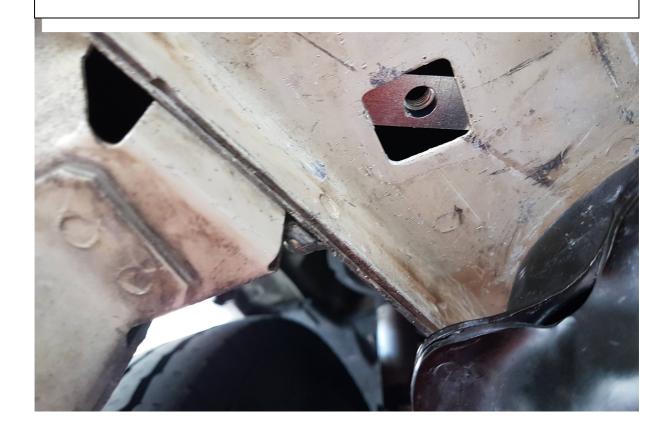

#### **PLATE INSERTED CORRECTLY**

Push the adapter most frontly possible

Fix the adapter with the special plate that you insert in the hole

Drill two 8mm holes

Fix with the 2 M8 bolts supplyed

If necessary loose the bolts of the support of the tank and move it a few centimeter inside the vehicle