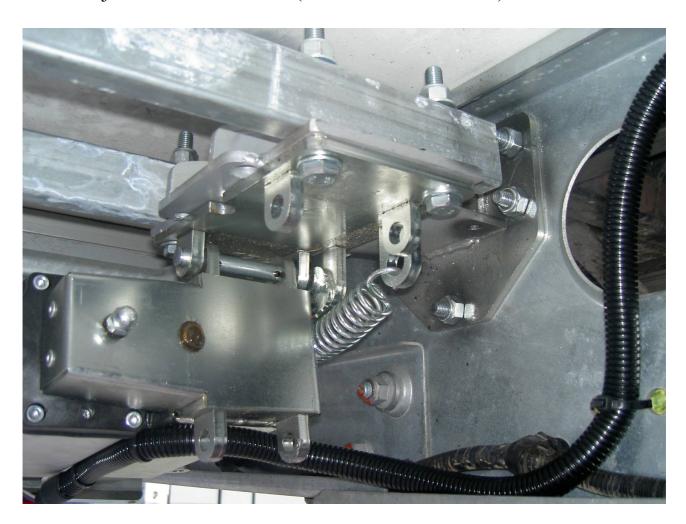

## JACK WITH MOTOR TO THE INSIDE OF THE VEHICLE AND ROTATION REAR

#### Rear adapter Alko left/right

- Fix the adapter at 34cm minimun from the floor using the 10x30mm bolts.
- The adapters must be positioned and fixed perfectly specular.
- After having fixed the adapters position the link bars over, then make the 10mm holes where will be fixed the jacks.
- Then fix the highjack with the 10x70mm bolts (the bolts must tighten the adapter, the link bar and the jack togheter).
- The jacks can be rotate front or rear.
- Then adjust the limit switches (see installation manual).