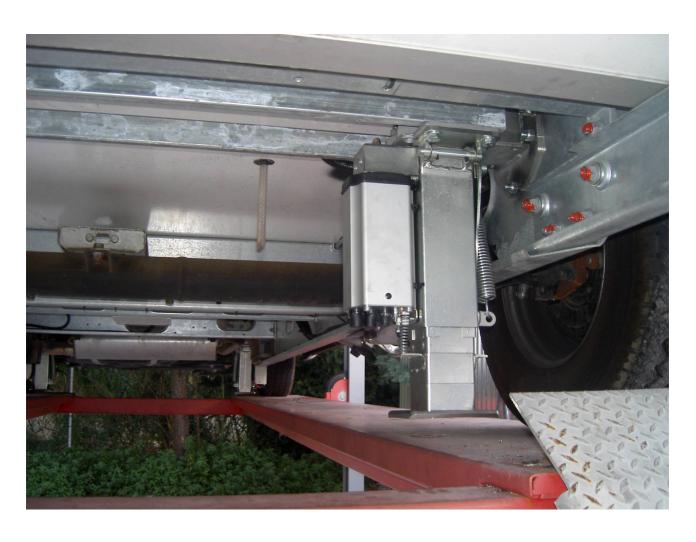

## JACK WITH MOTOR TO THE INSIDE OF THE VEHICLE AND ROTATION REAR

#### Rear adapter Alko left/right

- Fix the adapter at 34cm minimun from the floor using the 10x30mm bolts.
- The adapters must be positioned and fixed perfectly specular.
- After having fixed the adapters position the link bars over, then make the 10mm holes where will be fixed the jacks.
- Then fix the highjack with the 10x70mm bolts (the bolts must tighten the adapter, the link bar and the jack togheter).
- The jacks can be rotate front or rear.
- Then adjust the limit switches (see installation manual).