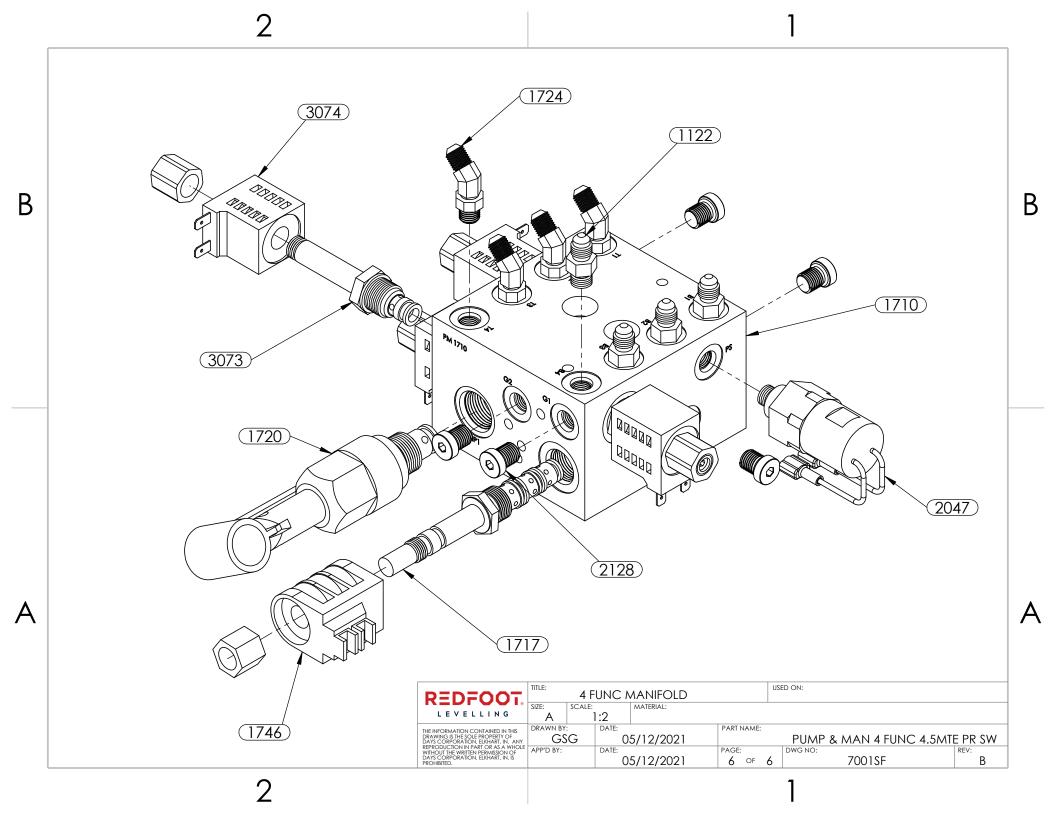

| DRAWING<br>NUMBER | PART NAME                                       | QTY. |  |  |  |  |
|-------------------|-------------------------------------------------|------|--|--|--|--|
| 1122              | FITTING- #4 OR MALE X #4 JIC                    | 4    |  |  |  |  |
| 1187              | SCREW-3/8-16 X 1 1/4 CUP PT SSS                 | 2    |  |  |  |  |
| 1278              | NUT-3/8 FLANGE                                  | 2    |  |  |  |  |
| 1440              | BOLT-1/4-20 X 3 HHCS GR8 Y2<br>SOLENOID-HD PLTD |      |  |  |  |  |
| 1444              |                                                 |      |  |  |  |  |
| 1551KS B          | PUMP-KS HD 2112                                 |      |  |  |  |  |
| 1710              | 1710 MANIFOLD-4 FUN                             | 1    |  |  |  |  |
| 1717              | VALVE-DIRECTIONAL VALVE #8<br>MANUAL OVERRIDE   |      |  |  |  |  |
| 1720 (A)          | VALVE-HAND PUMP #10 CAVITY                      | 1    |  |  |  |  |
| 1724              | FITTING-#4 JIC X #4 O-RING X 45                 |      |  |  |  |  |
| 1746              | COIL-#8 10 VOLT                                 | 1    |  |  |  |  |
| 1898DD            | WASHER-1/4 LOCK                                 | 2    |  |  |  |  |
| 1938DD            | WASHER-1/4 FLAT                                 | 2    |  |  |  |  |
| 2006              | MOTOR-MTE 4.5 (12V)                             | 1    |  |  |  |  |
| 2007              | CAP-MTE BREATHER                                | 1    |  |  |  |  |
| 2042              | NUT-5/16-18 HEX ZINC                            | 1    |  |  |  |  |
| 2047              | SWITCH-PRESSURE SWITCH 1200 PSI-<br>use 2047K   | 1    |  |  |  |  |
| 2128              |                                                 |      |  |  |  |  |
| 2307K             | RESERVOIR-KIT-MTE 8 QT-<br>2017,2542,1551       | 1    |  |  |  |  |
| 3073              | 073 VALVE-DELTROL                               |      |  |  |  |  |
| 3074              | 74 COIL-DELTROL                                 |      |  |  |  |  |
| 6572              | HARNESS-10" POWER & GROUND<br>FEED              | 1    |  |  |  |  |
| 6648              | HARNESS, 4 FUNC PUMP GROUND<br>LEAD             | 1    |  |  |  |  |
| 6791KS B          | HARNESS, PUMP 4 FUNCTION 9 PIN<br>W/DIODE       | 1    |  |  |  |  |

NOTE:

PARTS 1444, 2006, 2007, & 2307K ARE INCLUDED IN PART 1551 AS AN ASSEMBLY.

PARTS 6572, 6648, AND 6791KS ARE NOT SHOWN.

| REV. | REVISIONS                                               | DATE:     | BY: |  |  |
|------|---------------------------------------------------------|-----------|-----|--|--|
| Α    | ADDED THE HAND PUMP TO THE BUILD SO IT WOULD 6/7/2023 G |           |     |  |  |
| В    | 1551->1551KS; 6791->6791KS                              | 9/22/2023 | GSG |  |  |
|      |                                                         |           |     |  |  |