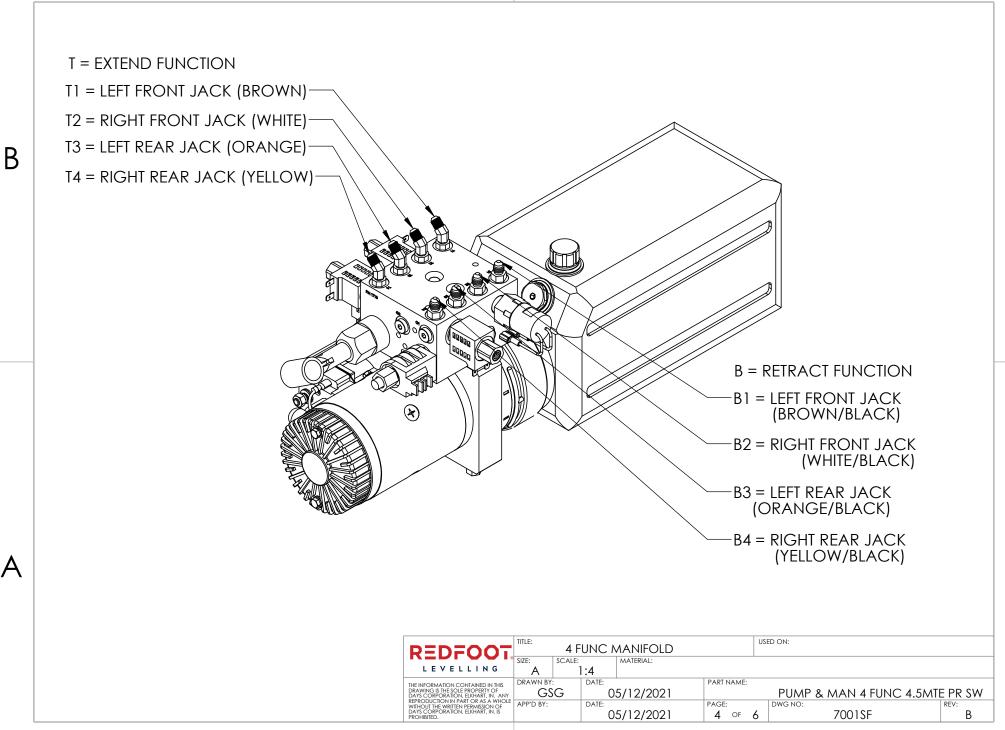

| _    | 4 FUNC MANIFOLD |           |       |                  | USED ON:   |                           |         |      |  |
|------|-----------------|-----------|-------|------------------|------------|---------------------------|---------|------|--|
|      | SIZE:           | E: SCALE: |       | MATERIAL:        |            |                           |         |      |  |
|      | Α               | 1         | l:4   |                  |            |                           |         |      |  |
| 4IS  | DRAWN BY: DATE: |           | DATE: |                  | PART NAME: |                           |         |      |  |
| ANY  | GSG 0           |           | 0     | 5/12/2021 PUMP & |            | & MAN 4 FUNC 4.5MTE PR SW |         |      |  |
| HOLE | APP'D BY: DATE: |           | DATE: |                  | PAGE:      |                           | DWG NO: | REV: |  |
| S    |                 |           | 0     | 5/12/2021        | 1 OF       | 6                         | 7001SF  | В    |  |
|      |                 |           |       |                  |            |                           | •       |      |  |