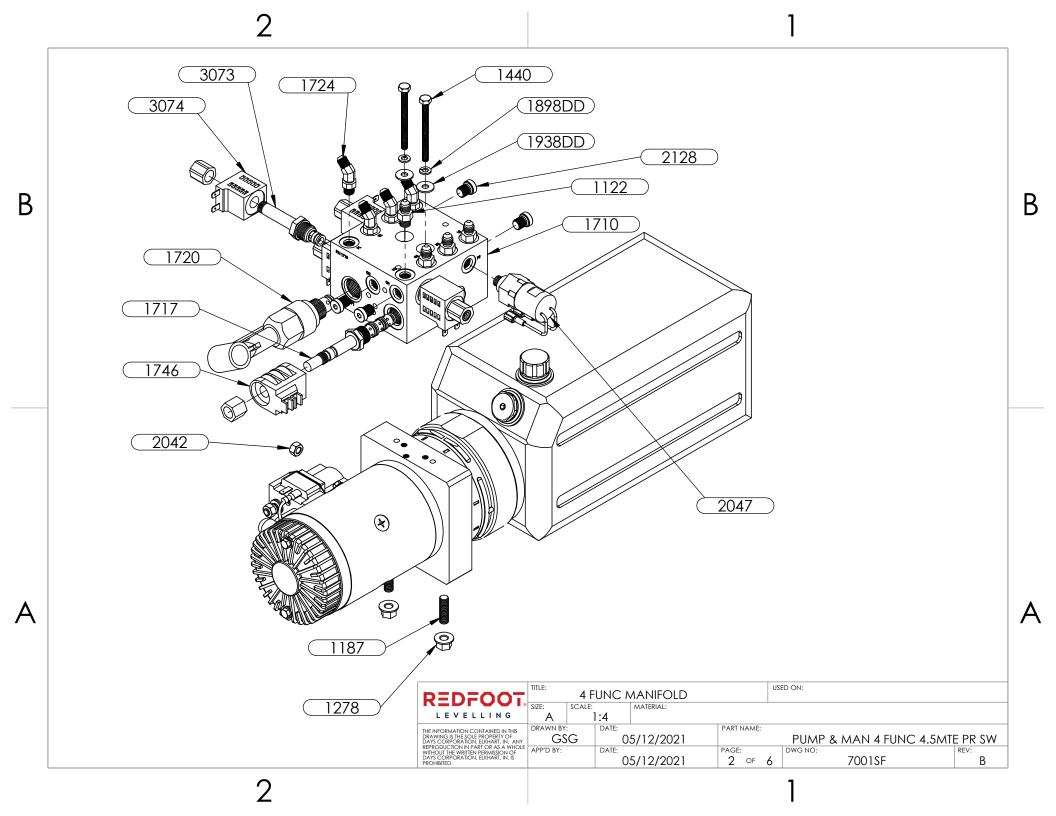

| DRAWING<br>NUMBER | PART NAME                                       | QTY. |  |  |  |  |
|-------------------|-------------------------------------------------|------|--|--|--|--|
| 1122              | FITTING- #4 OR MALE X #4 JIC                    | 4    |  |  |  |  |
| 1187              | SCREW-3/8-16 X 1 1/4 CUP PT SSS                 | 2    |  |  |  |  |
| 1278              | NUT-3/8 FLANGE                                  | 2    |  |  |  |  |
| 1440              | BOLT-1/4-20 X 3 HHCS GR8 Y2<br>SOLENOID-HD PLTD |      |  |  |  |  |
| 1444              |                                                 |      |  |  |  |  |
| 1551KS B          | PUMP-KS HD 2112                                 |      |  |  |  |  |
| 1710              | 1710 MANIFOLD-4 FUN                             | 1    |  |  |  |  |
| 1717              | VALVE-DIRECTIONAL VALVE #8<br>MANUAL OVERRIDE   |      |  |  |  |  |
| 1720 (A)          | VALVE-HAND PUMP #10 CAVITY                      | 1    |  |  |  |  |
| 1724              | FITTING-#4 JIC X #4 O-RING X 45                 |      |  |  |  |  |
| 1746              | COIL-#8 10 VOLT                                 | 1    |  |  |  |  |
| 1898DD            | WASHER-1/4 LOCK                                 | 2    |  |  |  |  |
| 1938DD            | WASHER-1/4 FLAT                                 | 2    |  |  |  |  |
| 2006              | MOTOR-MTE 4.5 (12V)                             | 1    |  |  |  |  |
| 2007              | CAP-MTE BREATHER                                | 1    |  |  |  |  |
| 2042              | NUT-5/16-18 HEX ZINC                            | 1    |  |  |  |  |
| 2047              | SWITCH-PRESSURE SWITCH 1200 PSI-<br>use 2047K   | 1    |  |  |  |  |
| 2128              |                                                 |      |  |  |  |  |
| 2307K             | RESERVOIR-KIT-MTE 8 QT-<br>2017,2542,1551       | 1    |  |  |  |  |
| 3073              | 073 VALVE-DELTROL                               |      |  |  |  |  |
| 3074              | 74 COIL-DELTROL                                 |      |  |  |  |  |
| 6572              | HARNESS-10" POWER & GROUND<br>FEED              | 1    |  |  |  |  |
| 6648              | HARNESS, 4 FUNC PUMP GROUND<br>LEAD             | 1    |  |  |  |  |
| 6791KS B          | HARNESS, PUMP 4 FUNCTION 9 PIN<br>W/DIODE       | 1    |  |  |  |  |

NOTE:

PARTS 1444, 2006, 2007, & 2307K ARE INCLUDED IN PART 1551 AS AN ASSEMBLY.

PARTS 6572, 6648, AND 6791KS ARE NOT SHOWN.

| REV. | REVISIONS                                               | DATE:     | BY: |  |  |
|------|---------------------------------------------------------|-----------|-----|--|--|
| Α    | ADDED THE HAND PUMP TO THE BUILD SO IT WOULD 6/7/2023 G |           |     |  |  |
| В    | 1551->1551KS; 6791->6791KS                              | 9/22/2023 | GSG |  |  |
|      |                                                         |           |     |  |  |

| _    | 4 FUNC MANIFOLD |           |       |                  | USED ON:   |                           |         |      |  |
|------|-----------------|-----------|-------|------------------|------------|---------------------------|---------|------|--|
|      | SIZE:           | E: SCALE: |       | MATERIAL:        |            |                           |         |      |  |
|      | Α               | 1         | l:4   |                  |            |                           |         |      |  |
| 4IS  | DRAWN BY: DATE: |           | DATE: |                  | PART NAME: |                           |         |      |  |
| ANY  | GSG 0           |           | 0     | 5/12/2021 PUMP & |            | & MAN 4 FUNC 4.5MTE PR SW |         |      |  |
| HOLE | APP'D BY: DATE: |           | DATE: |                  | PAGE:      |                           | DWG NO: | REV: |  |
| S    |                 |           | 0     | 5/12/2021        | 1 OF       | 6                         | 7001SF  | В    |  |
|      |                 |           |       |                  |            |                           | •       |      |  |