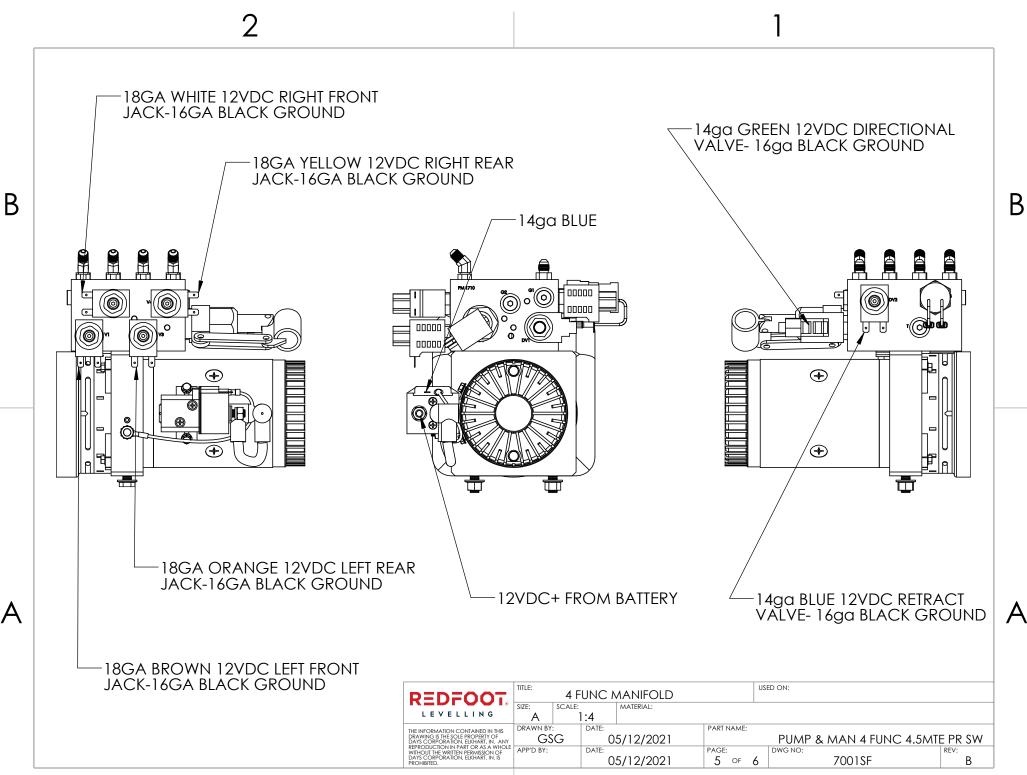

|  |
|      | Α               | 1         | l:4   |                  |            |                           |         |      |  |
| 4IS  | DRAWN BY: DATE: |           | DATE: |                  | PART NAME: |                           |         |      |  |
| ANY  | GSG 0           |           | 0     | 5/12/2021 PUMP & |            | & MAN 4 FUNC 4.5MTE PR SW |         |      |  |
| HOLE | APP'D BY: DATE: |           | DATE: |                  | PAGE:      |                           | DWG NO: | REV: |  |
| S    |                 |           | 0     | 5/12/2021        | 1 OF       | 6                         | 7001SF  | В    |  |
|      |                 |           |       |                  |            |                           | •       |      |  |

В

A

2









2

•

В



2

•