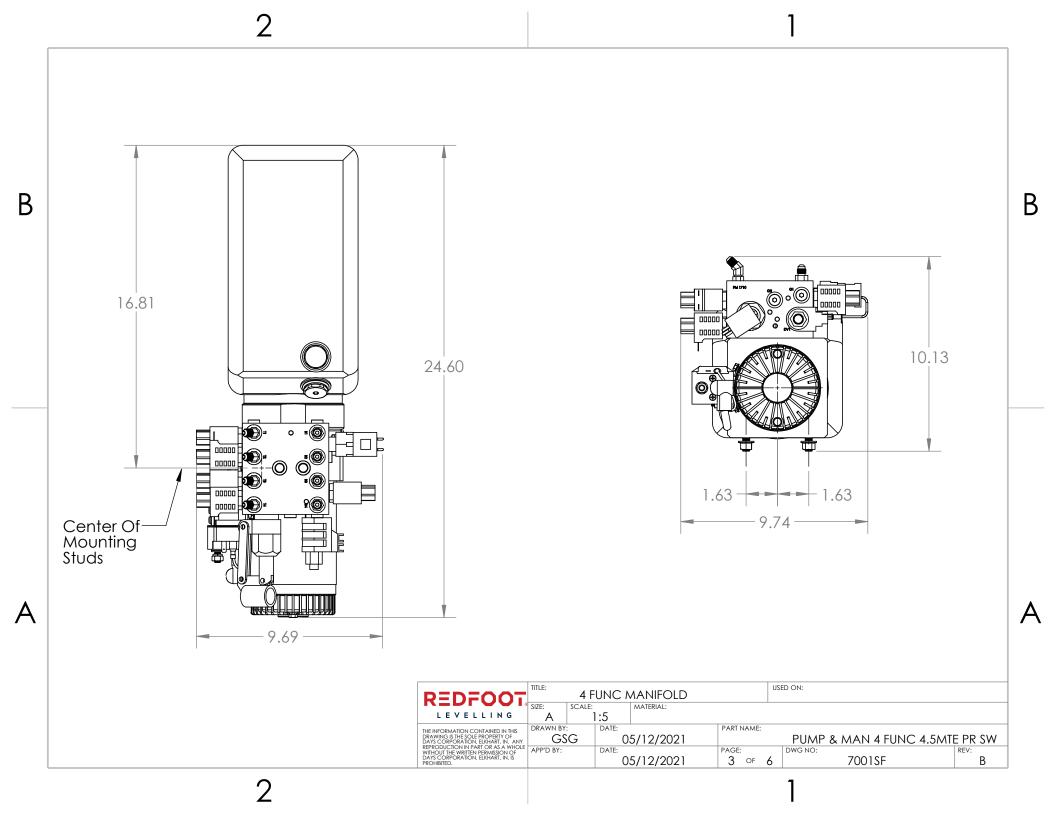

| _    | 4 FUNC MANIFOLD |           |       |                  | USED ON:   |                           |         |      |  |
|------|-----------------|-----------|-------|------------------|------------|---------------------------|---------|------|--|
|      | SIZE:           | E: SCALE: |       | MATERIAL:        |            |                           |         |      |  |
|      | Α               | 1         | l:4   |                  |            |                           |         |      |  |
| 4IS  | DRAWN BY: DATE: |           | DATE: |                  | PART NAME: |                           |         |      |  |
| ANY  | GSG 0           |           | 0     | 5/12/2021 PUMP & |            | & MAN 4 FUNC 4.5MTE PR SW |         |      |  |
| HOLE | APP'D BY: DATE: |           | DATE: |                  | PAGE:      |                           | DWG NO: | REV: |  |
| S    |                 |           | 0     | 5/12/2021        | 1 OF       | 6                         | 7001SF  | В    |  |
|      |                 |           |       |                  |            |                           | •       |      |  |