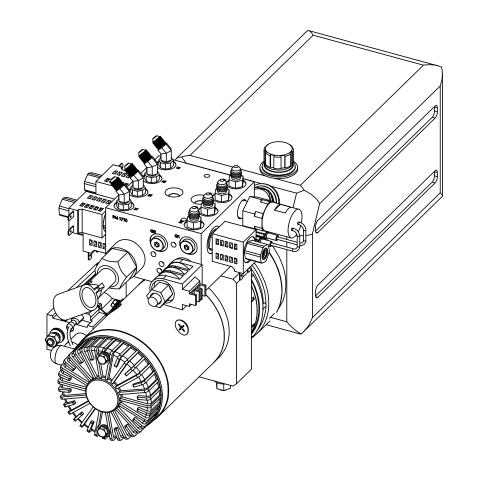

| DRAWING<br>NUMBER | PART NAME                                       | QTY. |  |  |  |  |
|-------------------|-------------------------------------------------|------|--|--|--|--|
| 1122              | FITTING- #4 OR MALE X #4 JIC                    | 4    |  |  |  |  |
| 1187              | SCREW-3/8-16 X 1 1/4 CUP PT SSS                 | 2    |  |  |  |  |
| 1278              | NUT-3/8 FLANGE                                  | 2    |  |  |  |  |
| 1440              | BOLT-1/4-20 X 3 HHCS GR8 Y2<br>SOLENOID-HD PLTD |      |  |  |  |  |
| 1444              |                                                 |      |  |  |  |  |
| 1551KS B          | PUMP-KS HD 2112                                 |      |  |  |  |  |
| 1710              | 1710 MANIFOLD-4 FUN                             | 1    |  |  |  |  |
| 1717              | VALVE-DIRECTIONAL VALVE #8<br>MANUAL OVERRIDE   |      |  |  |  |  |
| 1720 (A)          | VALVE-HAND PUMP #10 CAVITY                      | 1    |  |  |  |  |
| 1724              | FITTING-#4 JIC X #4 O-RING X 45                 |      |  |  |  |  |
| 1746              | COIL-#8 10 VOLT                                 | 1    |  |  |  |  |
| 1898DD            | WASHER-1/4 LOCK                                 | 2    |  |  |  |  |
| 1938DD            | WASHER-1/4 FLAT                                 | 2    |  |  |  |  |
| 2006              | MOTOR-MTE 4.5 (12V)                             | 1    |  |  |  |  |
| 2007              | CAP-MTE BREATHER                                | 1    |  |  |  |  |
| 2042              | NUT-5/16-18 HEX ZINC                            | 1    |  |  |  |  |
| 2047              | SWITCH-PRESSURE SWITCH 1200 PSI-<br>use 2047K   | 1    |  |  |  |  |
| 2128              |                                                 |      |  |  |  |  |
| 2307K             | RESERVOIR-KIT-MTE 8 QT-<br>2017,2542,1551       | 1    |  |  |  |  |
| 3073              | 073 VALVE-DELTROL                               |      |  |  |  |  |
| 3074              | 74 COIL-DELTROL                                 |      |  |  |  |  |
| 6572              | HARNESS-10" POWER & GROUND<br>FEED              | 1    |  |  |  |  |
| 6648              | HARNESS, 4 FUNC PUMP GROUND<br>LEAD             | 1    |  |  |  |  |
| 6791KS B          | HARNESS, PUMP 4 FUNCTION 9 PIN<br>W/DIODE       | 1    |  |  |  |  |

NOTE:

PARTS 1444, 2006, 2007, & 2307K ARE INCLUDED IN PART 1551 AS AN ASSEMBLY.

PARTS 6572, 6648, AND 6791KS ARE NOT SHOWN.

| REV. | REVISIONS                                               | DATE:     | BY: |  |  |
|------|---------------------------------------------------------|-----------|-----|--|--|
| Α    | ADDED THE HAND PUMP TO THE BUILD SO IT WOULD 6/7/2023 G |           |     |  |  |
| В    | 1551->1551KS; 6791->6791KS                              | 9/22/2023 | GSG |  |  |
|      |                                                         |           |     |  |  |