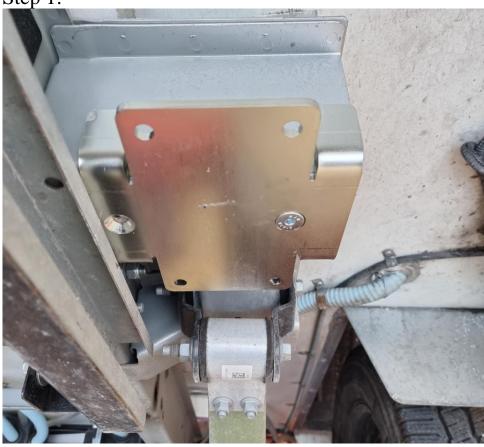

## Front right adapter Ford euro6

Step 1:

Insert the special plate throw one of the holes present on the frame

Step 2:

Fix the adapter with the bolt M10 supplied and fix the support of AdBlue tank up the adapter.