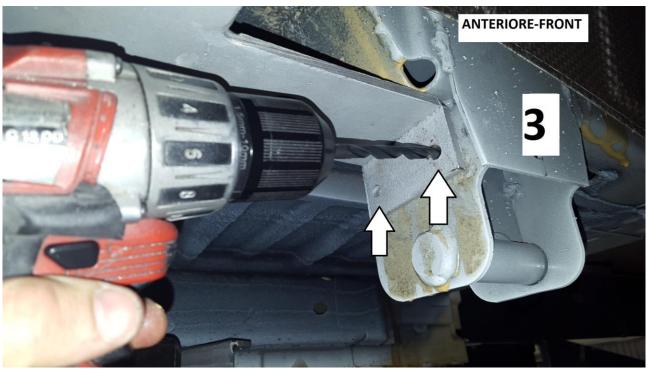

Step 3: Push the adapter on the frame then drill two 10mm hole and fixs with the bolts supplied.

Step <u>4</u>:

Fix the jack.