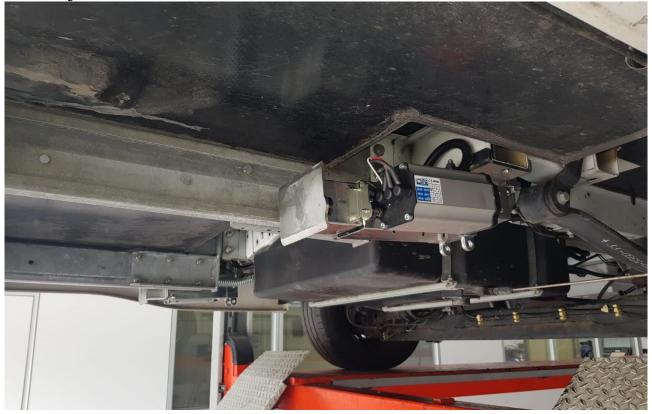

## USE THE SAME PROCEDURE FOR THE FRONT LEFT ADAPTER Rear right adapter Ford euro6

Step 1:

Put the adapter in the point illustrated (rear the rear axle), drill one 10mm hole at the internal side of adapter then insert the special plates and fix the adapter with the M10 bolts supplied

Step 2:

Fix the jack.