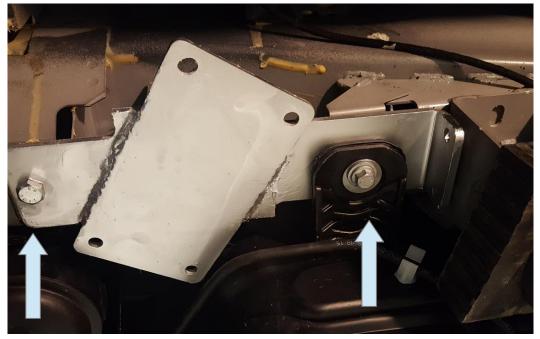

## Front right adapter Ford euro6

Step 1:

Insert the special plate throw one of the holes present on the frame

Step 2:

Fix the adapter with the bolt M10 supplied and fix the support of AdBlue tank up the adapter.

Step 3: Push the adapter on the frame then drill two 10mm hole and fixs with the bolts supplied.

Step <u>4</u>:

Fix the jack.