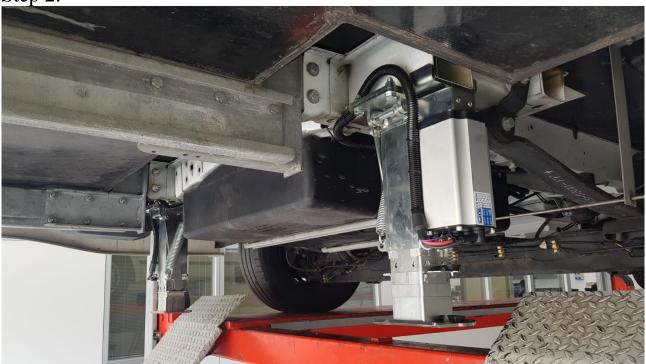

## USE THE SAME PROCEDURE FOR THE FRONT LEFT ADAPTER Rear right adapter Ford euro6

Step 1:

Put the adapter in the point illustrated (rear the rear axle), drill one 10mm hole at the internal side of adapter then insert the special plates and fix the adapter with the M10 bolts supplied

Step 2:

Fix the jack.