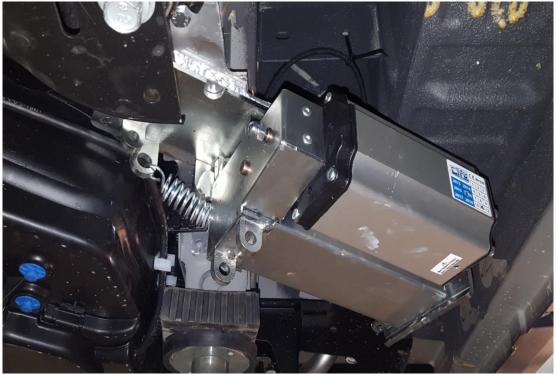

Step 3: Push the adapter on the frame then drill two 10mm hole and fixs with the bolts supplied.

Step <u>4</u>:

Fix the jack.