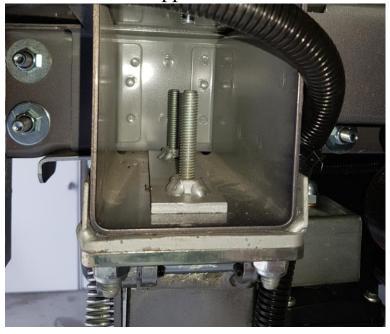

## Front right adapter Ford euro6

Step 1:

Insert the special plate throw one of the holes present on the frame

Step 2:

Fix the adapter with the bolt M10 supplied and fix the support of AdBlue tank up the adapter.