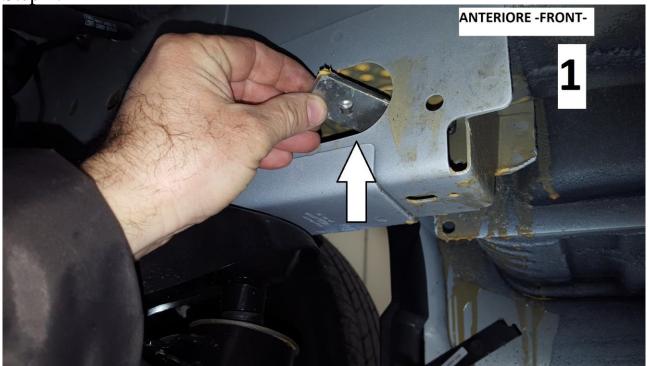

## Front right adapter Ford euro6

Step 1:

Insert the special plate throw one of the holes present on the frame

Step 2:

Fix the adapter with the bolt M10 supplied and fix the support of AdBlue tank up the adapter.