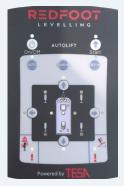

- One touch, push button Auto-level operation  $\checkmark$
- Remote operation functionality  $\checkmark$
- ✓ Audio and visual prompts notify user when levelling is in progress and complete