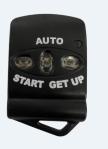

- One touch, push button Auto-level operation  $\checkmark$
- Remote operation functionality  $\checkmark$
- ✓ Audio and visual prompts notify user when levelling is in progress and complete