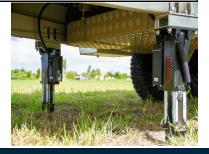

## Caravan 'AutoLift' System

The AutoLift system for Caravans is Australia's first all-electric levelling system custom-designed for all Caravan models. It is no wonder this system has become the number one levelling choice for Caravan owners.

- One touch, push button Auto-level operation  $\checkmark$
- Remote operation functionality  $\checkmark$
- ✓ Audio and visual prompts notify user when levelling is in progress and complete

## Benefits

- Customised bolt on brackets  $\checkmark$
- Simple plug and play installation  $\checkmark$
- Built-in safety alarm  $\checkmark$
- $\checkmark$ Stow jacks quickly and easily with auto "All-Retract" feature
- User-friendly design, ensuring effortless operation
- Prevents vehicle rocking and motion  $\checkmark$
- Light weight  $\checkmark$
- Manual override feature comes standard  $\checkmark$