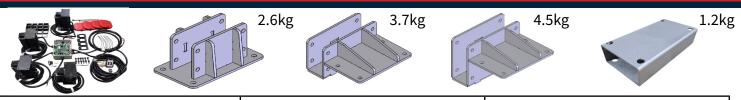

## Benefits

- Customised bolt on brackets  $\checkmark$
- Simple plug and play installation  $\checkmark$
- Built-in safety alarm  $\checkmark$
- $\checkmark$ Stow jacks quickly and easily with auto "All-Retract" feature
- User-friendly design, ensuring effortless operation
- Prevents vehicle rocking and motion  $\checkmark$
- Light weight  $\checkmark$
- Manual override feature comes standard  $\checkmark$

## **Technical Information**

| Specification                                 | Standard Caravan System                   | Large Caravan System                      |
|-----------------------------------------------|-------------------------------------------|-------------------------------------------|
| Part Number                                   | TI-AUTOLIFT + Brackets                    | TI-AUTOLIFT-L + Brackets                  |
| Jack Extended + Including<br>Maximum Spacers  | 435mm + 120mm                             | 580mm + 120mm                             |
| Jack Retracted + Including<br>Maximum Spacers | 300mm + 120mm                             | 375mm + 120mm                             |
| Stroke                                        | 135mm                                     | 205mm                                     |
| Optimum Deployed Clearance                    | 30-40mm                                   | 50-60mm                                   |
| Power Consumption                             | 12 Amps @12Vdc (1 tonne lift per<br>jack) | 12 Amps @12Vdc (1 tonne lift per<br>jack) |
| Harness Plug n' Play                          | Yes                                       | Yes                                       |
| Brackets                                      | Under-Chassis or Sidemount                | Under-Chassis or Sidemount                |
| Manual Override                               | Yes                                       | Yes                                       |
| System Weight (Excludes Brackets)             | 59kg                                      | 67kg                                      |
| Max Lift Capacity                             | 5 tonnes                                  | 5 tonnes                                  |
| Battery Size Minimum                          | 200 Amp Hour @12Vdc                       | 200 Amp Hour @12Vdc                       |
| Remote (Radio Frequency)<br>Operation         | Yes                                       | Yes                                       |
| Jack Dimensions (No Spacers)                  | L 300mm x W 220mm x H 190mm               | L 375mm x W 220mm x H 190mm               |
| Controx Box Dimensions                        | L 310 x W 230mm x H 130mm                 | L 310mm x W 230mm x H 130mm               |
| Warranty (AUS/NZ)                             | 24 months                                 | 24 months                                 |