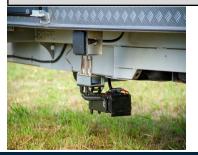

## Caravan 'AutoLift' System

The AutoLift system for Caravans is Australia's first all-electric levelling system custom-designed for all Caravan models. It is no wonder this system has become the number one levelling choice for Caravan owners.

- One touch, push button Auto-level operation  $\checkmark$
- Remote operation functionality  $\checkmark$
- ✓ Audio and visual prompts notify user when levelling is in progress and complete

## Benefits

- Customised bolt on brackets  $\checkmark$
- Simple plug and play installation  $\checkmark$
- Built-in safety alarm  $\checkmark$
- $\checkmark$ Stow jacks quickly and easily with auto "All-Retract" feature
- User-friendly design, ensuring effortless operation
- Prevents vehicle rocking and motion  $\checkmark$
- Light weight  $\checkmark$
- Manual override feature comes standard  $\checkmark$