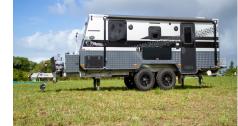

## Caravan 'AutoLift' System

The AutoLift system for Caravans is Australia's first all-electric levelling system custom-designed for all Caravan models. It is no wonder this system has become the number one levelling choice for Caravan owners.