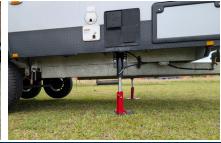

## Hydraulic G2 Flip System for Caravans

The Hydraulic G2 flip Levelling system for caravans is custom-designed for all caravan types. It is no wonder this system has become a top levelling choice for caravan owners.

## Benefits

- ✓ Customised bolt on brackets
- √ Simple plug and play installation
- √ Huge lifting capacity
- ✓ Stow jacks quickly and easily with auto "All-Retract" feature
- √ User-friendly design, ensuring effortless operation
- ✓ Light weight
- √ Manual override feature comes standard
- ✓ Prevents vehicle rocking and motion