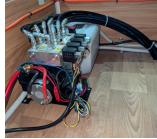

## **Technical Information**

| Specification                                            | Hydraulic Standard 6" System | Hydraulic Standard 10" System |
|----------------------------------------------------------|------------------------------|-------------------------------|
| Part Number                                              | EQRE-9F                      | EQRE-9F-10                    |
| Cylinder Size                                            | 4 x 9" (2" bore)             | 4 x 9" (2" bore)              |
| Stroke                                                   | 225mm                        | 225mm                         |
| Set Travel Clearance                                     | +230mm                       | +330mm                        |
| Pump Type                                                | 12Vdc (800W)                 | 12Vdc (800W)                  |
| Harness                                                  | Yes                          | Yes                           |
| Hose Kit                                                 | Custom                       | Custom                        |
| Brackets                                                 | Bolt-on                      | Bolt-on                       |
| Manual Override                                          | Yes                          | Yes                           |
| Flip Leg Size                                            | 6" (152mm)                   | 10" (254mm)                   |
| System Weight (Dry)<br>Add approx. 8kg for fluid + hoses | 61kg                         | 64kg                          |
| Max Lift Capacity                                        | 4 tonnes                     | 4 tonnes                      |
| Battery Size Minimum                                     | 200 Amp Hour @12Vdc          | 200 Amp Hour @12Vdc           |
| Remote Radio Freqency                                    | Yes                          | Yes                           |
| Pump Dimensions                                          | L 520mm x W 240mm x H 225mm  | L 520mm x W 240mm x H 225mm   |
| Warranty (AUS/NZ)                                        | 12 months                    | 12 months                     |