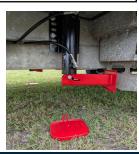

## Hydraulic G2 Flip System for Caravans

The Hydraulic G2 flip Levelling system for caravans is custom-designed for all caravan types. It is no wonder this system has become a top levelling choice for caravan owners.

## Benefits

- ✓ Customised bolt on brackets
- √ Simple plug and play installation
- √ Huge lifting capacity
- ✓ Stow jacks quickly and easily with auto "All-Retract" feature
- √ User-friendly design, ensuring effortless operation
- ✓ Light weight
- √ Manual override feature comes standard
- ✓ Prevents vehicle rocking and motion