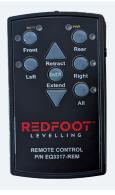

- √ Radio frequency to allow remote operation
- ✓ One touch, push button operation
- √ Rapid deployment when levelling