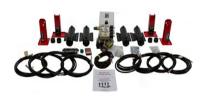

## Benefits

- ✓ Customised bolt on brackets
- √ Simple plug and play installation
- √ Huge lifting capacity
- ✓ Stow jacks quickly and easily with auto "All-Retract" feature
- √ User-friendly design, ensuring effortless operation
- ✓ Light weight
- √ Manual override feature comes standard
- ✓ Prevents vehicle rocking and motion