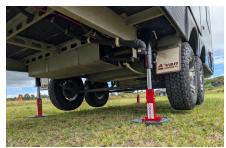

## Hydraulic G2 Flip System for Caravans

The Hydraulic G2 flip Levelling system for caravans is custom-designed for all caravan types. It is no wonder this system has become a top levelling choice for caravan owners.

## Benefits

- ✓ Customised bolt on brackets
- √ Simple plug and play installation
- √ Huge lifting capacity
- ✓ Stow jacks quickly and easily with auto "All-Retract" feature
- √ User-friendly design, ensuring effortless operation
- ✓ Light weight
- √ Manual override feature comes standard
- ✓ Prevents vehicle rocking and motion