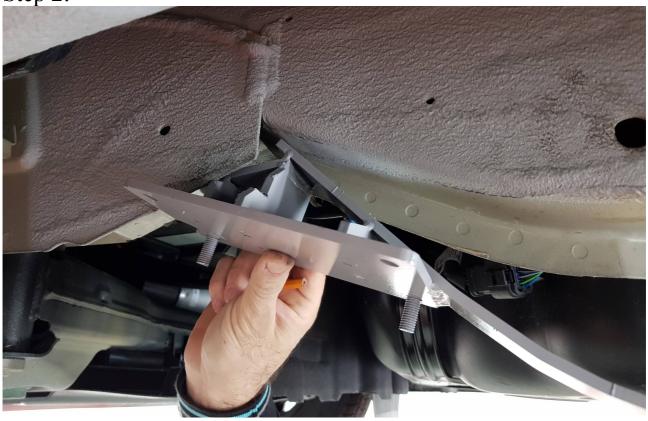

#### Front Left adapter Mercedes

Step 1:
Insert the plates in the holes

Step 2:

Insert the adapter in the space present on the chassis and push most frontly possible.

#### Step 3:

Fit the adapter with the bolts supplied