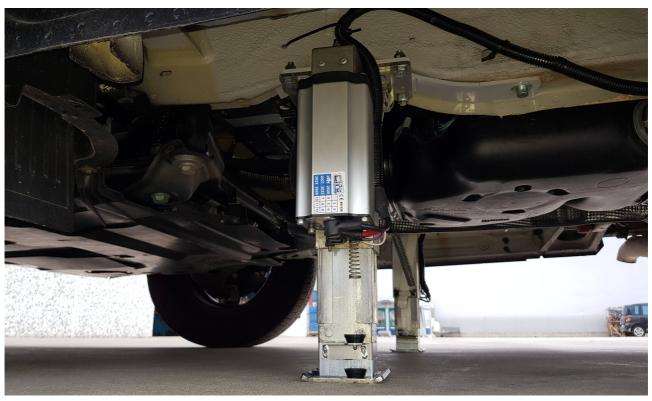

### JACK WITH MOTOR TO THE OUTSIDE OF THE VEHICLE AND ROTATION REAR

EXAMPLES OF JACKS CORRECTLY INSTALLED