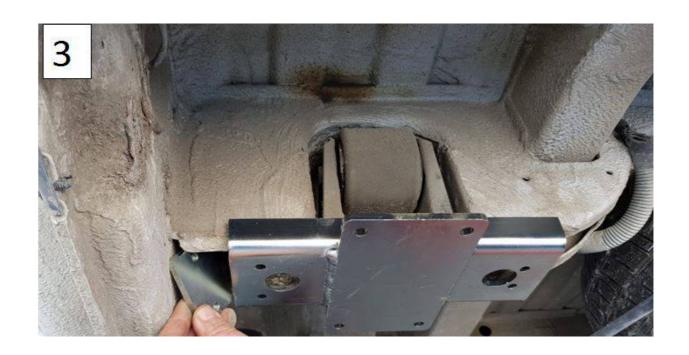

#### Front Left adapter Mercedes

Step 1:
Insert the plates in the holes

Step 2:

Insert the adapter in the space present on the chassis and push most frontly possible.

#### Step 3:

Fit the adapter with the bolts supplied