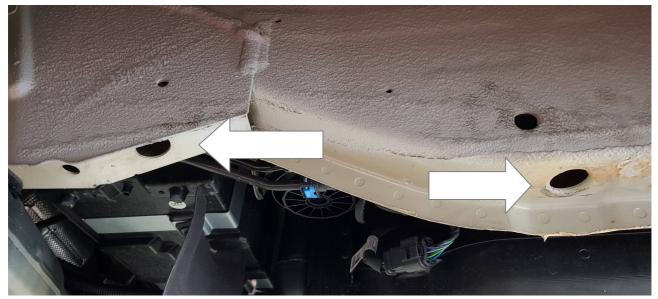

#### Front Left adapter Mercedes

Step 1:
Insert the plates in the holes

Step 2:

Insert the adapter in the space present on the chassis and push most frontly possible.