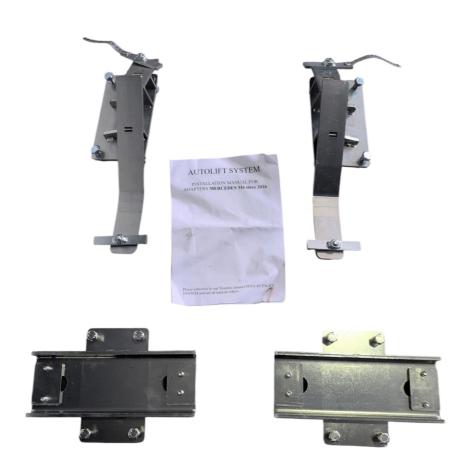

## **AUTOLIFT SYSTEM**

# INSTALLATION MANUAL FOR ADAPTER

# MERCEDES BENZ SPRINTER FRONT WHEEL DRIVE