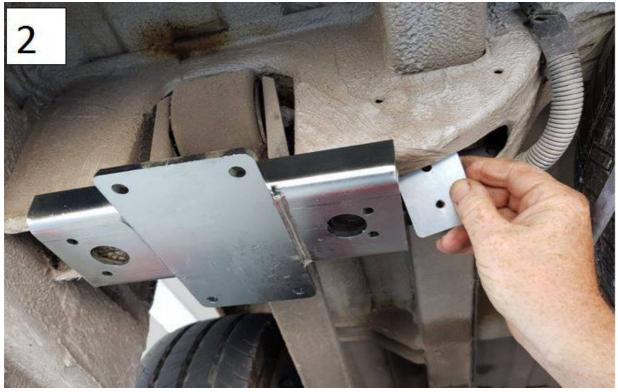

#### Front Left adapter Mercedes

Step 1:
Insert the plates in the holes

Step 2:

Insert the adapter in the space present on the chassis and push most frontly possible.

#### Step 3:

Fit the adapter with the bolts supplied