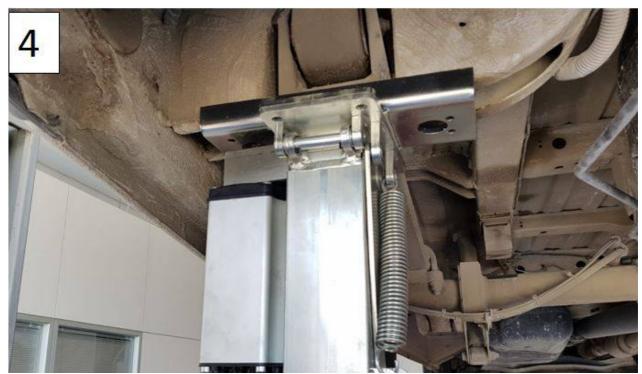

#### Step 3:

Fit the adapter with the bolts supplied

### JACK WITH MOTOR TO THE OUTSIDE OF THE VEHICLE AND ROTATION REAR

EXAMPLES OF JACKS CORRECTLY INSTALLED