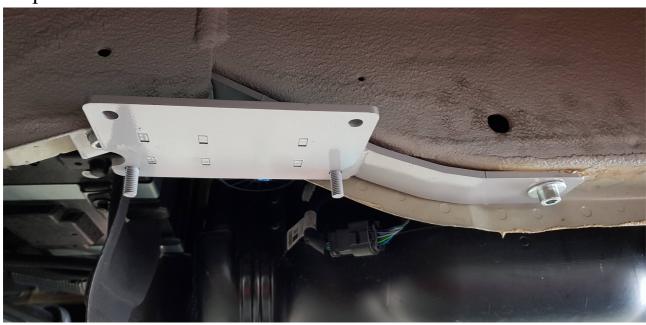

#### Rear left adapter Mercedes

Step 1:

Put the adapter in the point illustrated, the rear support of the crossbow suspension

Step 2:

Insert the special plates and fix the adapter with the M8 bolts supplied

Step 3:

Fix the jack.

USE THE SAME PROCEDURE FOR THE REAR RIGHT ADAPTER