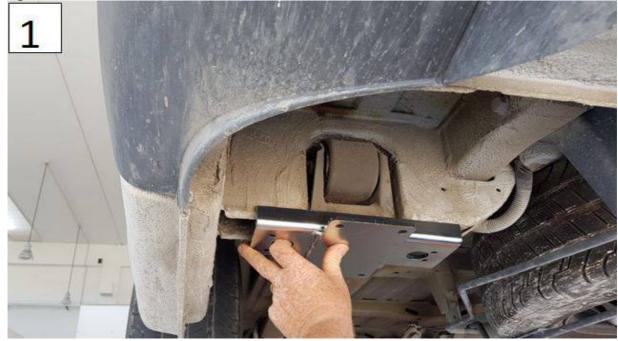

#### Front Left adapter Mercedes

Step 1:
Insert the plates in the holes

Step 2:

Insert the adapter in the space present on the chassis and push most frontly possible.

#### Step 3:

Fit the adapter with the bolts supplied