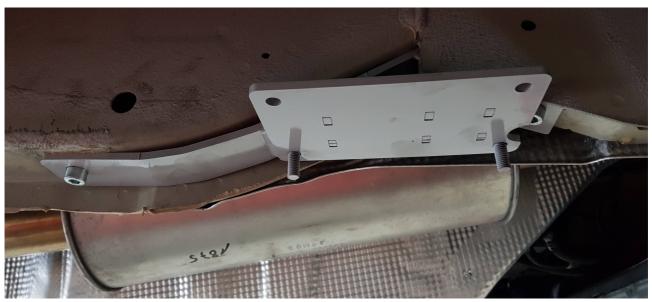

#### Rear left adapter Mercedes

Step 1:

Put the adapter in the point illustrated, the rear support of the crossbow suspension

Step 2:

Insert the special plates and fix the adapter with the M8 bolts supplied

Step 3:

Fix the jack.

USE THE SAME PROCEDURE FOR THE REAR RIGHT ADAPTER