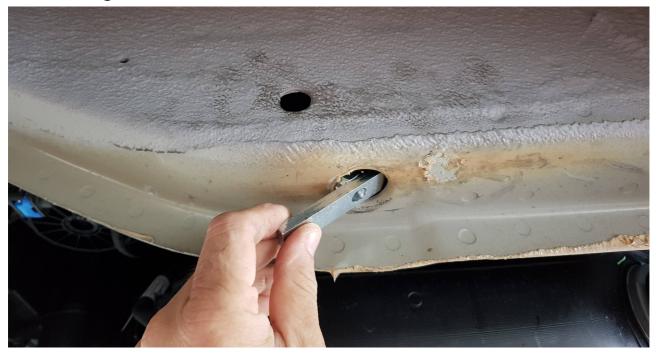

#### Front Left adapter Mercedes

Step 1:
Insert the plates in the holes

Step 2:

Insert the adapter in the space present on the chassis and push most frontly possible.