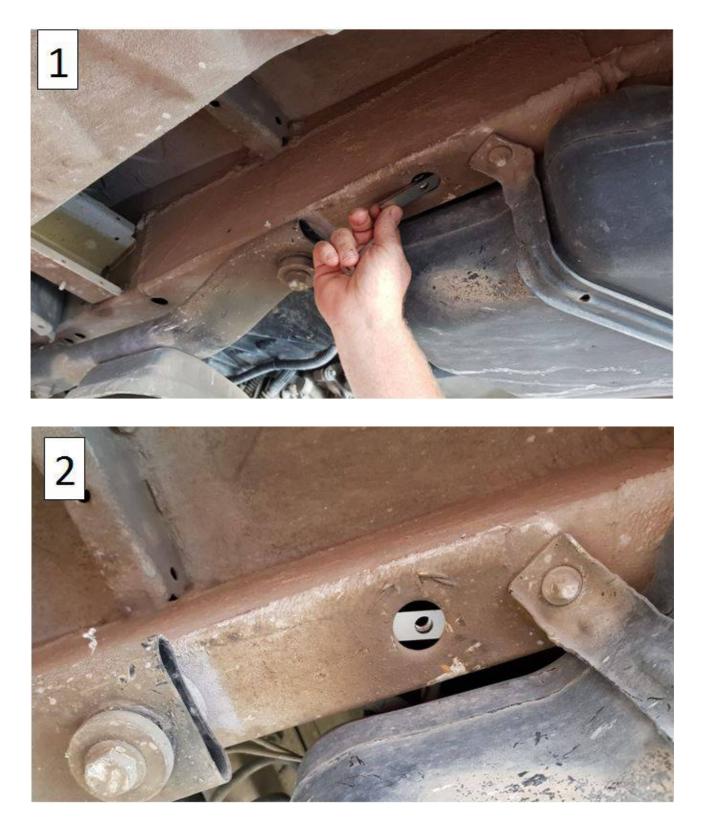

#### Front left adapter Mercedes 316/417/419

Step 1: Insert the special plate in the hole present on the frame, put the adapter and push frontly.

Step 2: Then fix the adapter with the bolt M10 supplied.