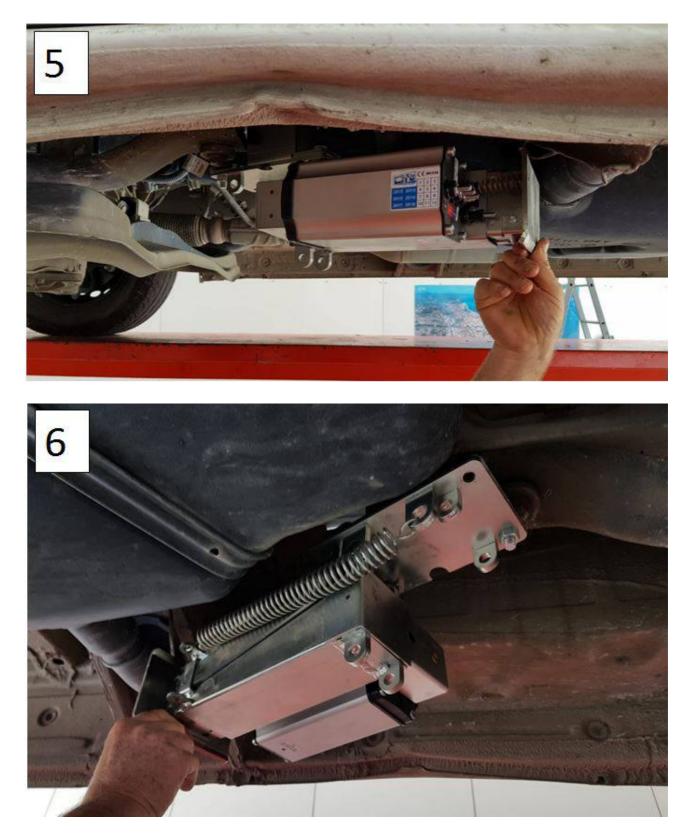

# AUTOLIFT SYSTEM

### INSTALLATION MANUAL FOR ADAPTERS MERCEDES 316/417/419 since 2016

Please subscrive to our Youtube channel TESA AUTOLIFT SYSTEM and see all tutorial videos.

#### Front left adapter Mercedes 316/417/419



Step 1: Insert the special plate in the hole present on the frame, put the adapter and push frontly.



Step 2: Then fix the adapter with the bolt M10 supplied.



## USE THE SAME PROCEDURE FOR THE FRONT RIGHT ADAPTER

#### Step 3: Fix the jack.



#### JACKS WITH MOTOR TO THE OUTSIDE OF THE VEHICLE AND ROTATION REAR

Rear left adapter Mercedes 316/417/419



Put the adapter in the point illustrated, the rear support of the crossbow suspension

#### Step 2:



Insert the special plates and fix the adapter with the M8 bolts supplied



#### Step 3:



Fix the jack.

## USE THE SAME PROCEDURE FOR THE REAR RIGHT ADAPTER

### JACKS WITH MOTOR TO THE OUTSIDE OR INSIDE OF THE VEHICLE AND ROTATION REAR