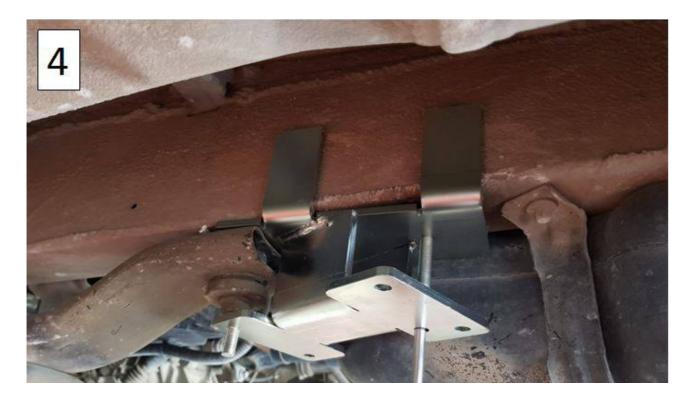

#### JACKS WITH MOTOR TO THE OUTSIDE OF THE VEHICLE AND ROTATION REAR

Rear left adapter Mercedes 316/417/419

Put the adapter in the point illustrated, the rear support of the crossbow suspension

#### Step 2:

Insert the special plates and fix the adapter with the M8 bolts supplied