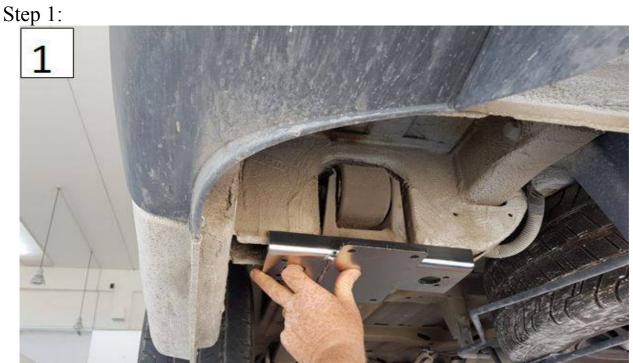

#### Front left adapter Mercedes 316/417/419

Step 1: Insert the special plate in the hole present on the frame, put the adapter and push frontly.

Step 2: Then fix the adapter with the bolt M10 supplied.