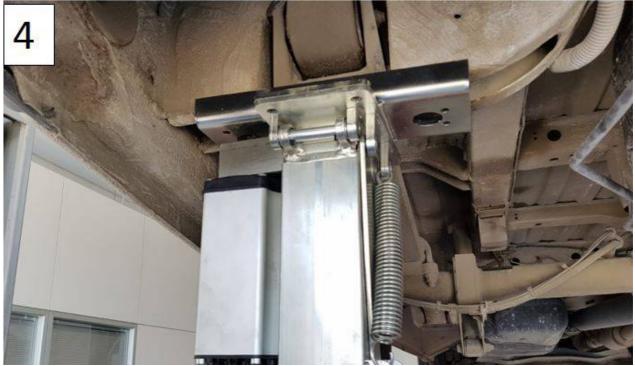

# AUTOLIFT SYSTEM

### INSTALLATION MANUAL FOR ADAPTERS MERCEDES 316/417/419 since 2016

Please subscrive to our Youtube channel TESA AUTOLIFT SYSTEM and see all tutorial videos.

#### Front left adapter Mercedes 316/417/419



Step 1: Insert the special plate in the hole present on the frame, put the adapter and push frontly.



Step 2: Then fix the adapter with the bolt M10 supplied.



## USE THE SAME PROCEDURE FOR THE FRONT RIGHT ADAPTER

#### Step 3: Fix the jack.



#### JACKS WITH MOTOR TO THE OUTSIDE OF THE VEHICLE AND ROTATION REAR

Rear left adapter Mercedes 316/417/419



Put the adapter in the point illustrated, the rear support of the crossbow suspension

#### Step 2:



Insert the special plates and fix the adapter with the M8 bolts supplied



#### Step 3:



Fix the jack.

## USE THE SAME PROCEDURE FOR THE REAR RIGHT ADAPTER

### JACKS WITH MOTOR TO THE OUTSIDE OR INSIDE OF THE VEHICLE AND ROTATION REAR