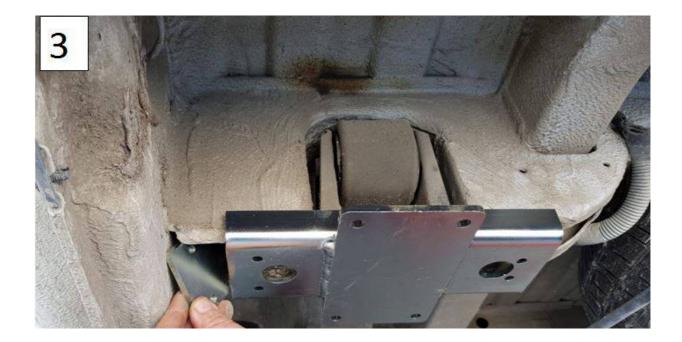

#### Front left adapter Mercedes 316/417/419

Step 1: Insert the special plate in the hole present on the frame, put the adapter and push frontly.

Step 2: Then fix the adapter with the bolt M10 supplied.