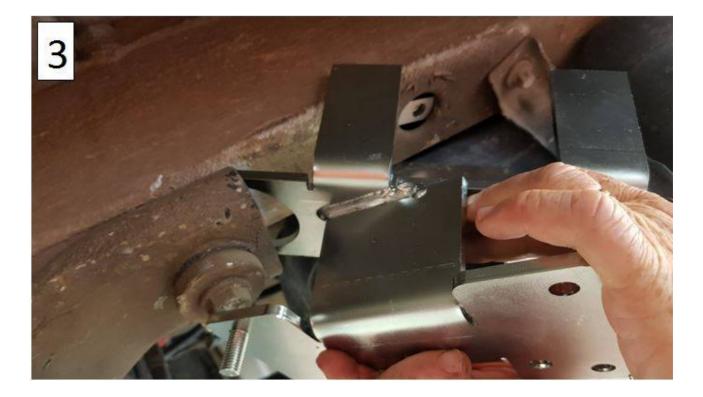

#### Front left adapter Mercedes 316/417/419

Step 1: Insert the special plate in the hole present on the frame, put the adapter and push frontly.

Step 2: Then fix the adapter with the bolt M10 supplied.

## USE THE SAME PROCEDURE FOR THE FRONT RIGHT ADAPTER