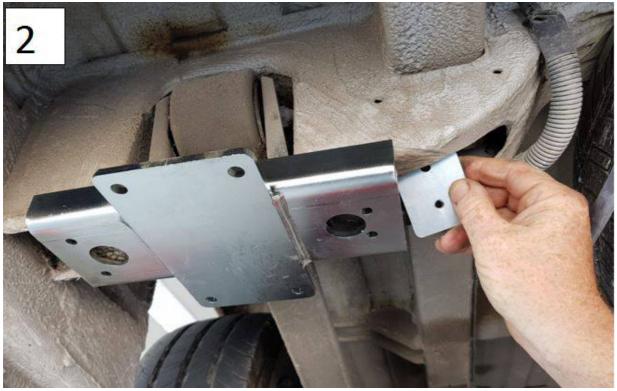

#### Front left adapter Mercedes 316/417/419

Step 1: Insert the special plate in the hole present on the frame, put the adapter and push frontly.

Step 2: Then fix the adapter with the bolt M10 supplied.