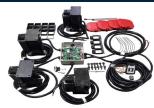

## Benefits

- √ Customised bolt on brackets
- Simple plug and play installation
- Built-in safety alarm
- Stow jacks quickly and easily with auto "All-Retract" feature

- User-friendly design, ensuring effortless operation
- Prevents vehicle rocking and motion
- Light weight
- Manual override feature comes standard

## **Technical Information**

| Specification                              | Iveco Daily 50C                        |
|--------------------------------------------|----------------------------------------|
| Part Number                                | TI-ALIF4-L + TI-FAKSIVEZ (Brackets)    |
| Jack Extended + Including Maximum Spacers  | 580mm + 120mm                          |
| Jack Retracted + Including Maximum Spacers | 375mm + 120mm                          |
| Stroke                                     | 205mm                                  |
| Optimal Deployed Clearance                 | 50-60mm                                |
| Power Consumption                          | 12 Amps @12Vdc (1 tonne lift per jack) |
| Control Box                                | Yes                                    |
| Harness Plug n' Play                       | Yes                                    |
| Brackets                                   | Bolt-on                                |
| Manual Override                            | Yes                                    |
| System Weight                              | 70kg                                   |
| Max Lift Capacity                          | 5 tonnes                               |
| Battery Size Minimum                       | 200 Amp Hour @12Vdc                    |
| Remote (Radio Frequency) Operation         | Yes                                    |
| Jack Dimensions (stowed)                   | L 190mm x W 210mm x H 375mm            |
| Warranty (AUS/NZ)                          | 24 months                              |