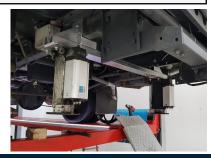

## Iveco Daily 50C 'AutoLift' System

The Iveco Daily 50C AutoLift system is custom-designed for all Iveco Daily 50C motorhome chassis'. It is no wonder this system has become the number one levelling choice for Iveco Daily 50C owners.

## Benefits

- √ Customised bolt on brackets
- Simple plug and play installation
- Built-in safety alarm
- Stow jacks quickly and easily with auto "All-Retract" feature

- User-friendly design, ensuring effortless operation
- Prevents vehicle rocking and motion
- Light weight
- Manual override feature comes standard