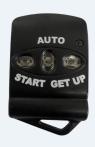

- One touch, push button Auto-level operation
- Remote operation functionality
- √ Audio and visual prompts notify user when levelling is in progress and complete