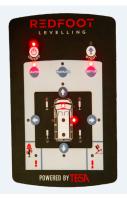

- One touch, push button Auto-level operation
- Remote operation functionality
- √ Audio and visual prompts notify user when levelling is in progress and complete