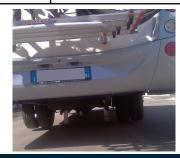

## Iveco Daily 50C 'AutoLift' System

The Iveco Daily 50C AutoLift system is custom-designed for all Iveco Daily 50C motorhome chassis'. It is no wonder this system has become the number one levelling choice for Iveco Daily 50C owners.

## **Technical Information**

| Specification                              | Iveco Daily 50C                        |
|--------------------------------------------|----------------------------------------|
| Part Number                                | TI-ALIF4-L + TI-FAKSIVEZ (Brackets)    |
| Jack Extended + Including Maximum Spacers  | 580mm + 120mm                          |
| Jack Retracted + Including Maximum Spacers | 375mm + 120mm                          |
| Stroke                                     | 205mm                                  |
| Optimal Deployed Clearance                 | 50-60mm                                |
| Power Consumption                          | 12 Amps @12Vdc (1 tonne lift per jack) |
| Control Box                                | Yes                                    |
| Harness Plug n' Play                       | Yes                                    |
| Brackets                                   | Bolt-on                                |
| Manual Override                            | Yes                                    |
| System Weight                              | 70kg                                   |
| Max Lift Capacity                          | 5 tonnes                               |
| Battery Size Minimum                       | 200 Amp Hour @12Vdc                    |
| Remote (Radio Frequency) Operation         | Yes                                    |
| Jack Dimensions (stowed)                   | L 190mm x W 210mm x H 375mm            |
| Warranty (AUS/NZ)                          | 24 months                              |