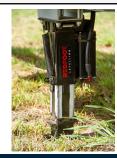

## **Technical Information**

| Specification                              | Iveco Daily 50C                        |
|--------------------------------------------|----------------------------------------|
| Part Number                                | TI-ALIF4-L + TI-FAKSIVEZ (Brackets)    |
| Jack Extended + Including Maximum Spacers  | 580mm + 120mm                          |
| Jack Retracted + Including Maximum Spacers | 375mm + 120mm                          |
| Stroke                                     | 205mm                                  |
| Optimal Deployed Clearance                 | 50-60mm                                |
| Power Consumption                          | 12 Amps @12Vdc (1 tonne lift per jack) |
| Control Box                                | Yes                                    |
| Harness Plug n' Play                       | Yes                                    |
| Brackets                                   | Bolt-on                                |
| Manual Override                            | Yes                                    |
| System Weight                              | 70kg                                   |
| Max Lift Capacity                          | 5 tonnes                               |
| Battery Size Minimum                       | 200 Amp Hour @12Vdc                    |
| Remote (Radio Frequency) Operation         | Yes                                    |
| Jack Dimensions (stowed)                   | L 190mm x W 210mm x H 375mm            |
| Warranty (AUS/NZ)                          | 24 months                              |