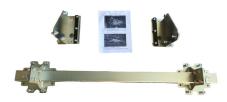

## Benefits

- √ Customised bolt on brackets
- Simple plug and play installation
- Built-in safety alarm
- Stow jacks quickly and easily with auto "All-Retract" feature

- User-friendly design, ensuring effortless operation
- Prevents vehicle rocking and motion
- Light weight
- Manual override feature comes standard