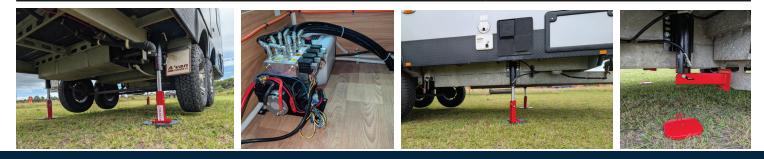

## **Hydraulic G2 Flip System for Caravans**

The Hydraulic G2 flip Levelling system for caravans is custom-designed for all caravan types. It is no wonder this system has become a top levelling choice for caravan owners.

- Radio frequency to allow remote operation  $\checkmark$
- One touch, push button operation  $\checkmark$
- Rapid deployment when levelling  $\checkmark$

- Customised bolt on brackets
- Simple plug and play installation
- Huge lifting capacity  $\checkmark$
- Stow jacks quickly and easily with auto "All- $\checkmark$ Retract" feature

- Benefits
  - User-friendly design, ensuring effortless operation
  - Light weight
  - Manual override feature comes standard  $\checkmark$
  - ✓ Prevents vehicle rocking and motion

## **Technical Information**

| Specification                                            | Hydraulic Standard 6" System | Hydraulic Standard 10" System |
|----------------------------------------------------------|------------------------------|-------------------------------|
| Part Number                                              | EQRE-9F                      | EQRE-9F-10                    |
| Cylinder Size                                            | 4 x 9" (2" bore)             | 4 x 9" (2" bore)              |
| Stroke                                                   | 225mm                        | 225mm                         |
| Set Travel Clearance                                     | +230mm                       | +330mm                        |
| Ритр Туре                                                | 12Vdc (800W)                 | 12Vdc (800W)                  |
| Harness                                                  | Yes                          | Yes                           |
| Hose Kit                                                 | Custom                       | Custom                        |
| Brackets                                                 | Bolt-on                      | Bolt-on                       |
| Manual Override                                          | Yes                          | Yes                           |
| Flip Leg Size                                            | 6" (152mm)                   | 10" (254mm)                   |
| System Weight (Dry)<br>Add approx. 8kg for fluid + hoses | 61kg                         | 64kg                          |
| Max Lift Capacity                                        | 4 tonnes                     | 4 tonnes                      |
| Battery Size Minimum                                     | 200 Amp Hour @12Vdc          | 200 Amp Hour @12Vdc           |
| Remote Radio Freqency                                    | Yes                          | Yes                           |
| Pump Dimensions                                          | L 520mm x W 240mm x H 225mm  | L 520mm x W 240mm x H 225mm   |
| Warranty (AUS/NZ)                                        | 12 months                    | 12 months                     |