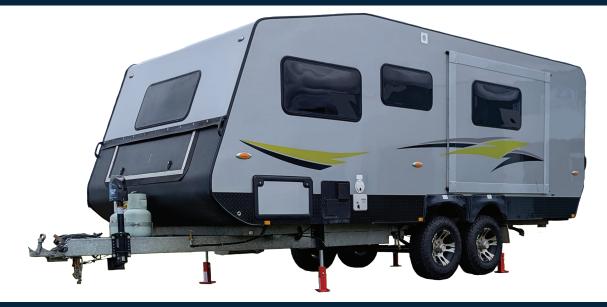

## **Hydraulic G2 Flip System for Caravans**

The Hydraulic G2 flip Levelling system for caravans is custom-designed for all caravan types. It is no wonder this system has become a top levelling choice for caravan owners.

- Radio frequency to allow remote operation  $\checkmark$
- One touch, push button operation  $\checkmark$
- Rapid deployment when levelling  $\checkmark$

- Customised bolt on brackets
- Simple plug and play installation
- Huge lifting capacity  $\checkmark$
- Stow jacks quickly and easily with auto "All- $\checkmark$ Retract" feature

- Benefits
  - User-friendly design, ensuring effortless operation
  - Light weight
  - Manual override feature comes standard  $\checkmark$
  - ✓ Prevents vehicle rocking and motion